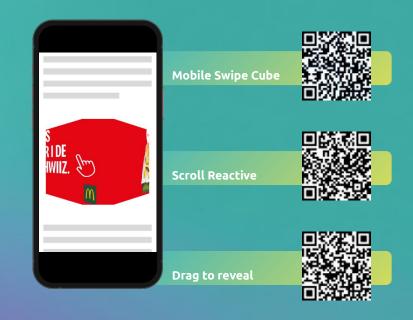

### Available on all **SMG marketplaces**:

- **Swipe Cube** Mobile Rectangle Cube
- **Scroll Reactive** Mobile Rectangle Cube
- **Drag to reveal** (Panorama) Mobile Rectangle

#### Please note:

- Please check details specifications on <u>YOC Specifications Website</u> (Status March 2025)
- For Mobile Swipe Cube, please supply four 300x250 or 600x500 images.
- For the 'Drag to Reveal / Panorama' variant, please deliver the image as a wide format. However, it must be ensured that key elements are not cut off at the height of the rectangle (e.g. cars, products, etc.).