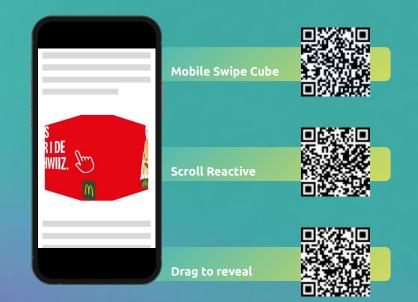

#### Available on all SMG marketplaces:

- <u>Swipe Cube</u> Mobile Rectangle Cube
- <u>Scroll Reactive</u> Mobile Rectangle Cube
- **Drag to reveal** (Panorama) Mobile Rectangle